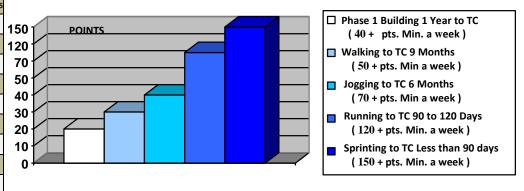

| PBR (Private Business Reception - Home meeting) with 3+ Guests                                  | 5      |
| 9)  | Pique & Pass with appts. Booked 3-Way calls with team/Leader for POB (paidonbills.com.au)       | 3      |
| 10) | 1 <sup>st</sup> time personal guest at weekly meeting                                           | 1      |
| 11) | Pre – Register a New Rep for National Event (for yourself or in your team)                      | 1      |
| 12) | Personal Customer (Landline, mobile, ADSL/mobile broadband, tablet, video phone)                | 2      |
| 13) | Personal Customer (Electricity or Gas)                                                          | 3      |
|     |                                                                                                 |        |



| DAY       | -   | Piques<br>Booked | Booked<br>Appt's | 5)<br>Follow Up<br>Within<br>48hrs | 6)<br>Sign Up<br>New Rep<br>with<br>payment | 7) Fully Qualified Rep within 48hrs | 8) PBR -HOME MEETING 3 + guests | 9) Pique & Pass with Team or Leader (PaidOnBills) | 10)<br>1 <sup>st</sup> Time<br>Guest at<br>BOM or<br>Training | 11)<br>PRE-REG FOR<br>NATIONAL<br>Event | 13)<br>Customer<br>Electric<br>OR<br>Gas | DAILY<br>TOTAL |
|-----------|-----|------------------|------------------|------------------------------------|---------------------------------------------|-------------------------------------|---------------------------------|---------------------------------------------------|---------------------------------------------------------------|---------------------------------------